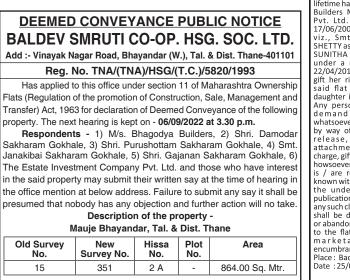

DEEMED CONVEYANCE PUBLIC NOTICE MADHAV ASHIRWAD CO-OP. HSG. SOC. LTD. Add :- Mauje Gajbandhan Patharli, Tilak Nagar, Vidyamandir Road. Dombivali (E.), Tal. Kalyan, Dist. Thane

## Reg. No. TNA/KLN/HSG/(T.C.)/2309/1988-89

Has applied to this office under section 11 of Maharashtra Ownership Flats (Regulation of the promotion of Construction, Sale, Management and Transfer) Act, 1963 for declaration of Deemed Conveyance of the followin property. The next hearing is kept on - 07/09/2022 at 4.00 p.m.

Respondents - 1) Shri. Madhav Ganesh Rajwade, 2) M/s. Shiv Shakti Construction through Partner and those who have interest in the said property may submit their written say at the time of hearing in the office mention at below address. Failure to submit any say it shall be presumed that nobody has any objection and further action will no take

Description of the property on Diet Then

|              | Mauje Gajbanunan Pathani, Tai. Kaiyan, Dist. mane |                                                                |              |                          |  |  |  |
|--------------|---------------------------------------------------|----------------------------------------------------------------|--------------|--------------------------|--|--|--|
|              | New<br>Survey No.                                 | CTS No.                                                        | Tikka<br>No. | Area                     |  |  |  |
|              | 62/15/M                                           | 10319 to<br>10322                                              | 42           | 410.00 Sq. Mtr.          |  |  |  |
| Co-o<br>Firs | op Societies, <sup>*</sup><br>t floor, Gaon       | eputy Registrar,<br>Thane<br>devi Vegetable<br>), Dist - Thane | SEAL         | Sd/-                     |  |  |  |
| Pin          | Code:-400 60                                      | Ź,                                                             | Compete      | ent Authority & District |  |  |  |