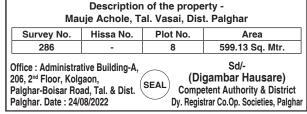

## AMAN MAJITHIA PARK CO-OP. HSG. SOC. LTD. Add :-Village Achole, Nalasopara (E.), Tal. Vasai, Dist. Palghar DEEMED CONVEYANCE NOTICE

Notice is hereby given that the above Society has applied to this office for declaration of Deemed Conveyance of the following properties. The next hearing is kept before on 30/08/2022 at 2:00 PM. M/s. M. M. Builders Pvt. Ltd. And Others those who have interest in the said property may submit their say at the time of hearing at the venue mentioned below. Failure to submit any say, it shall be presumed that nobody has any objection and further action will be taken.

Description of the property -Mouje - katemanivali, Tal. Kalyan, Dist-Thane

| Survey No.                                                                                                                                           | Hissa No.                                     | Plot No.                   | Area                                                               |  |  |  |  |
|------------------------------------------------------------------------------------------------------------------------------------------------------|-----------------------------------------------|----------------------------|--------------------------------------------------------------------|--|--|--|--|
| 61/A                                                                                                                                                 | -                                             | 12                         |                                                                    |  |  |  |  |
| Office of District De<br>Co-op Societies, T<br>First floor, Gaono<br>Market, Thane (W)<br>Pin Code:-400 602<br>Tel:-022 25331486<br>Date: 06/06/2022 | hane<br>levi Vegetable<br>, Dist - Thane<br>, | (Kiran So<br>Competent Aut | d/-<br><b>DNAWANE)</b><br>hority & District<br>p. Societies, Thane |  |  |  |  |